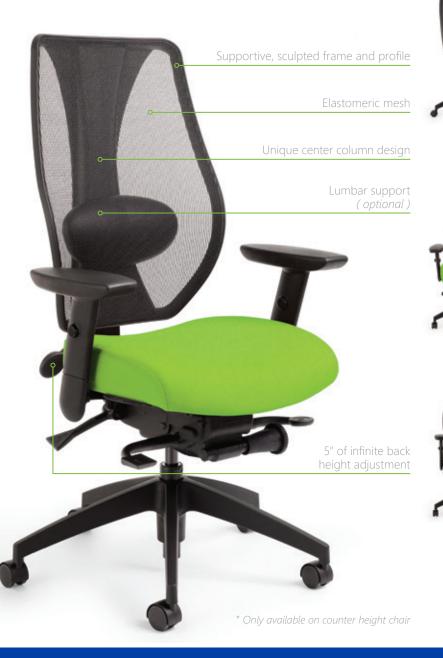

# Looks great, is truly ergonomic and proudly made in North America.

The tCentric Hybrid™ is the perfect fusion between aesthetics and the highest ergonomic standards.

The dual curve backrest is designed to hug the user's back for superior lateral support, while also providing excellent lumbar and thoracic support. The use of ergoCentric's patented technology provides infinite back height adjustment capabilities, an essential feature of a quality ergonomic task chair.

# Backrest

- 5" patented back height adjustment system
- Dual curve mesh backrest
- 19"w x 25"h

# Seat

- Dual density molded polyurethane foam
- Tailored upholstery on seat pan (20"w x 19"d)

#### Base

- 26" glass reinforced nylon high profile base
- 5 dual wheel nylon carpet casters