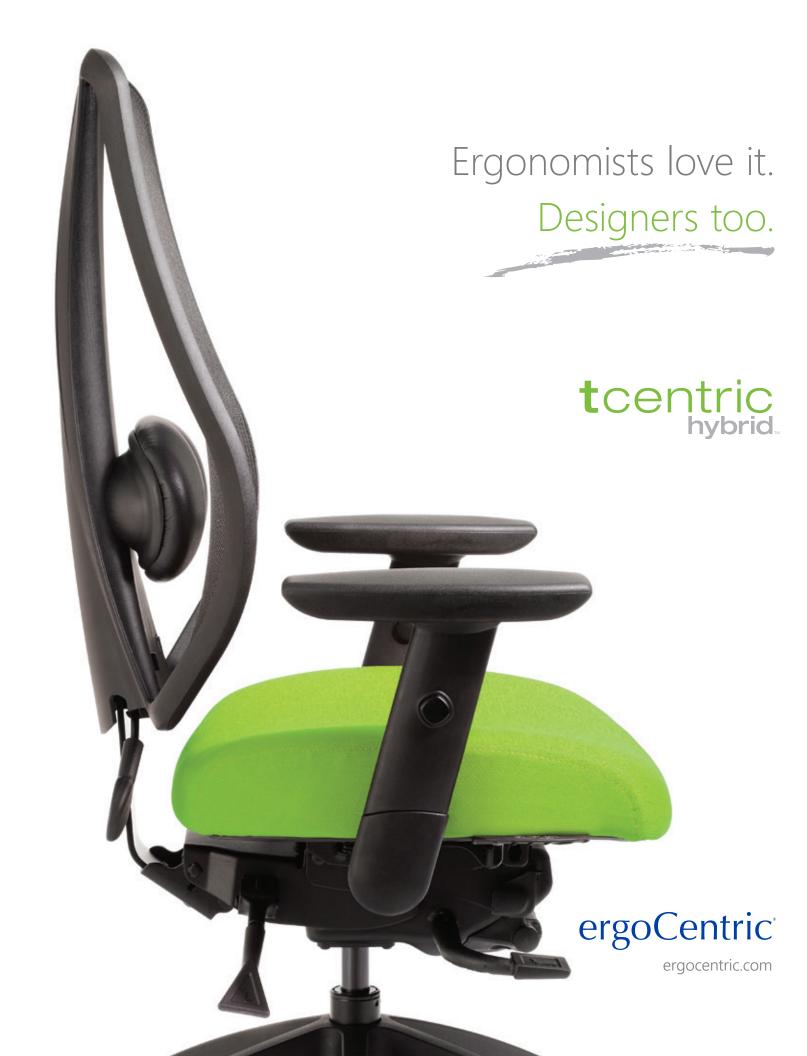

# Looks great, is truly ergonomic and proudly made in North America.

The tCentric Hybrid™ is the perfect fusion between aesthetics and the highest ergonomic standards.

The dual curve backrest is designed to hug the user's back for superior lateral support, while also providing excellent lumbar and thoracic support. The use of ergoCentric's patented technology provides infinite back height adjustment capabilities, an essential feature of a quality ergonomic task chair.

The tCentric Hybrid's minimalist design and available ergonomic options, let it transform from a stylish chair that enhances any office setting to a fully ergonomic chair for the most demanding users.