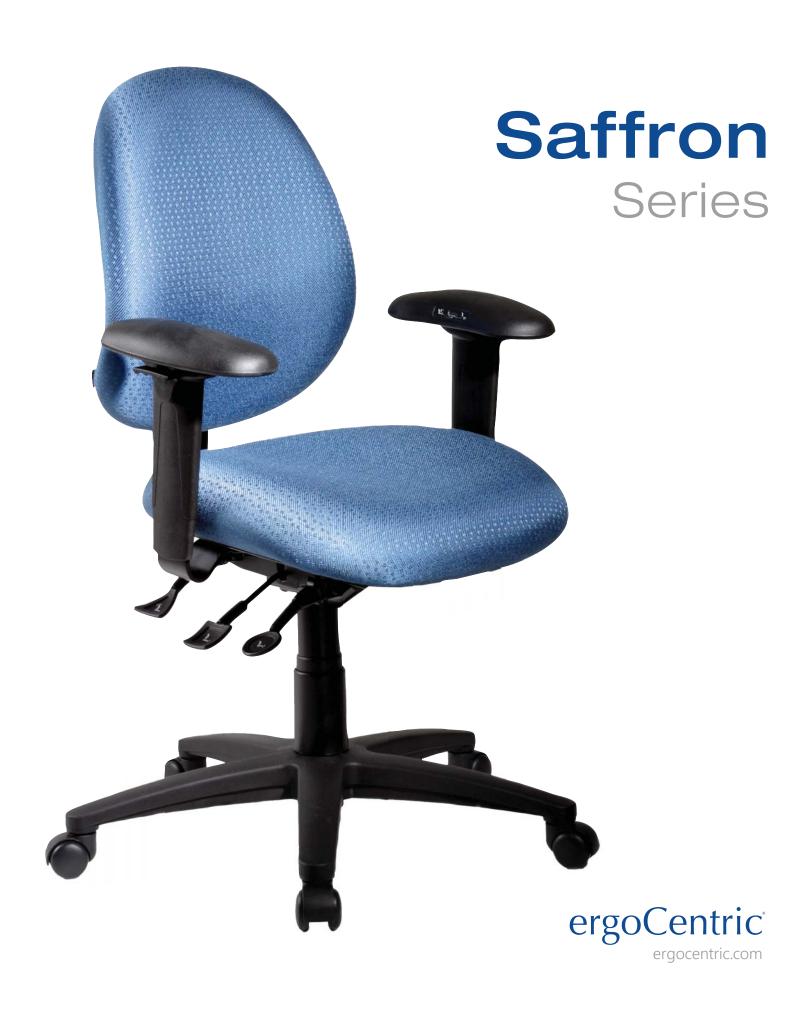

# Saffron; A high quality, cost-effective solution.

Built using the same high quality materials used in all ergoCentric chair lines, the Saffron series offers a cost-effective and comfortable solution for ergonomic task seating.

The Saffron series is designed with all the features ergonomists demand: quality materials, quality workmanship and ergonomic function. In combination, these features are designed to maximize both health and productivity.