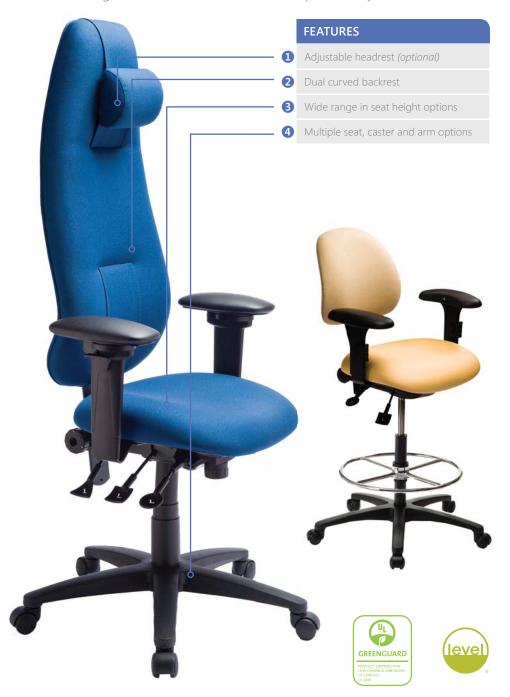

#### **Features**

#### Backrest

• Fully upholstered dual curve backrest

#### Seat

- Dual density molded polyurethane foam
- Seat Pan (20"w x 19"d)

#### Base

- 26" Glass reinforced base
- 5 Dual wheel urethane casters

## **Options**

- Fixed and adjustable arm options
- Various glide and caster options
- Additional seat sizes
- 20" height adjustable footring
- Air lumbar and air thoracic
- Plastic back cap