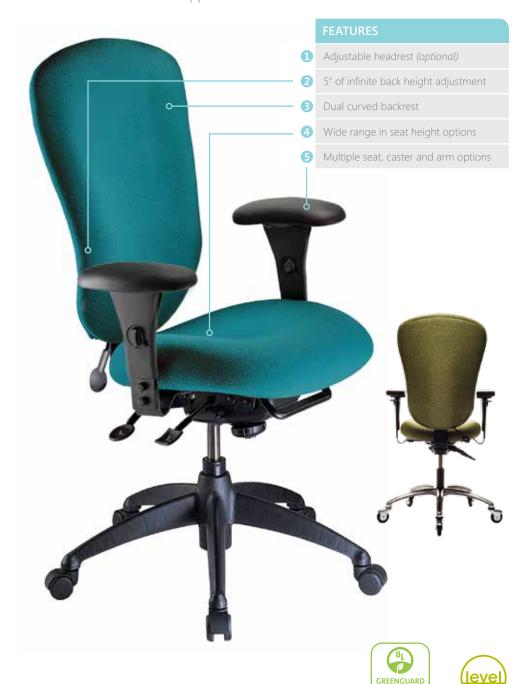

# iCentric<sup>™</sup> combines elegance with superior ergonomics.

The iCentric series is a full line of ergonomic chairs for task, multi task, management, executive and guest use. Combining elegance with superior comfort the iCentric provides a wide upper back and gives full shoulder support. The wide upper shape of the iCentric back is pulled inward to embrace and support the lumbar region while allowing free arm movement for numerous applications.

## Backrest

- 5" Patented back height adjustment system
- Fully upholstered dual curve

#### Seat

- Dual density molded polyurethane foam
- Eight ply hardwood seat structure
- Seat Pan (20"w x 19"d)

# Available Mechanisms

- Multi Tilt
- Knee Tilt
- Synchro
- Synchro Glide

#### Base

- 25" Glass reinforced nylon high profile base
- 5 Dual wheel nylon casters

#### Options

- Fixed and adjsutable arm options
- Air lumbar system
- Air thoracic system
- Caster and glide options
- Small and extra long seat options
- · Adjustable headrest