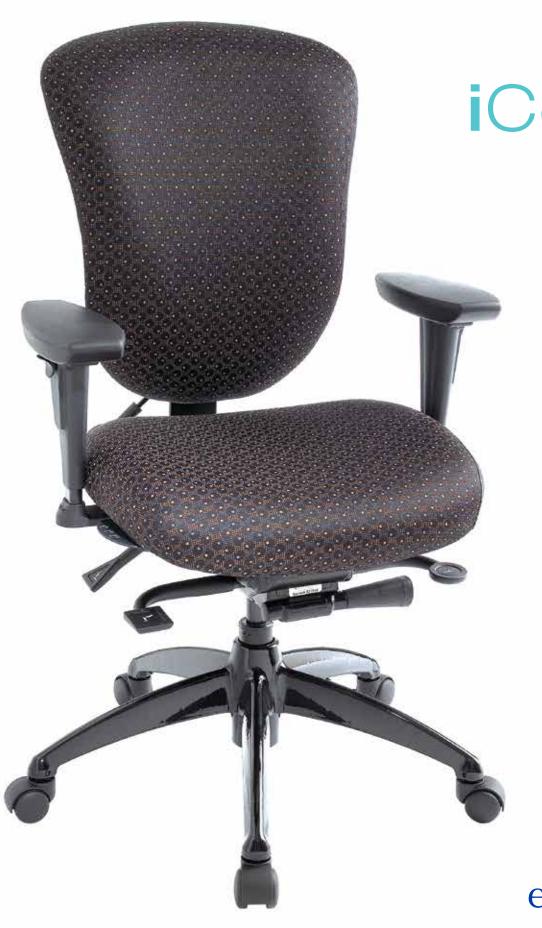

# iCentric<sup>™</sup> combines elegance with superior ergonomics.

The iCentric series is a full line of ergonomic chairs for task, multi task, management, executive and guest use. Combining elegance with superior comfort the iCentric provides a wide upper back and gives full shoulder support. The wide upper shape of the iCentric back is pulled inward to embrace and support the lumbar region while allowing free arm movement for numerous applications.

## Backrest

- 5" Patented back height adjustment system
- Fully upholstered dual curve

#### Seat

- Dual density molded polyurethane foam
- Eight ply hardwood seat structure
- Seat Pan (20"w x 19"d)

# Available Mechanisms

- Multi Tilt
- Knee Tilt
- Synchro
- Synchro Glide

#### Base

- 25" Glass reinforced nylon high profile base
- 5 Dual wheel nylon casters

#### Options

- Fixed and adjsutable arm options
- Air lumbar system
- Air thoracic system
- Caster and glide options
- Small and extra long seat options
- · Adjustable headrest