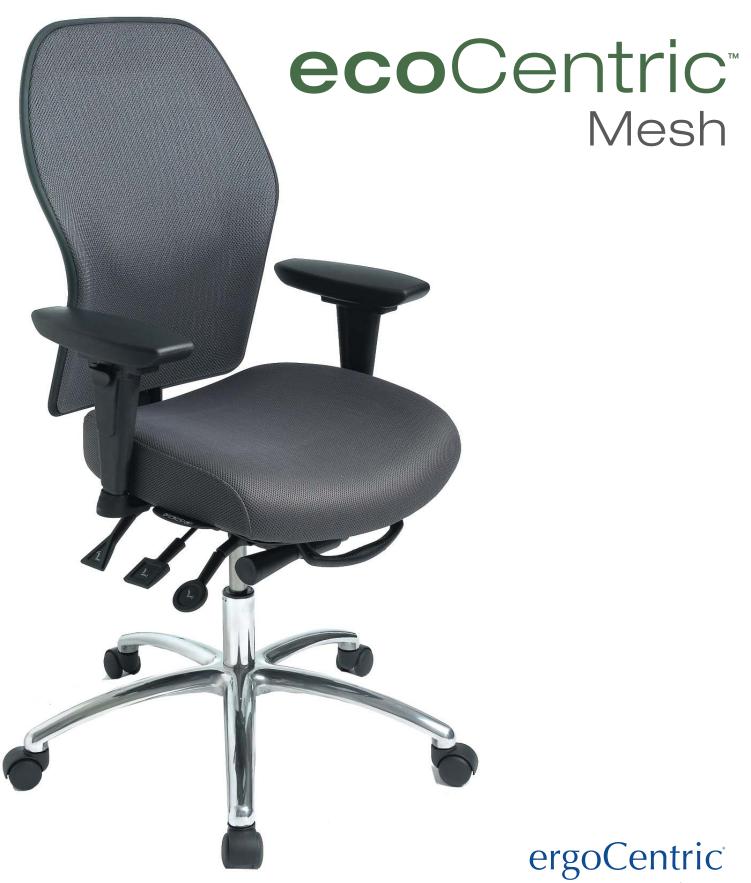

# ecoCentric<sup>™</sup> Mesh; breathable and comfortable. The perfect combination.

The ecoCentric Mesh series features a high quality mesh back with four inches of infinite lumbar adjustment. The ecoCentric Mesh series can be simply adjusted from the seated position.

Available in Dedicated Task, Multi Tilt and Boardroom versions, the ecoCentric Mesh series offers six seat sizes as well as multiple seat height and arm options.

#### Backrest

• Mesh backrest (19.25"W x 23"h)

#### Seat

- Molded polyurethane high resilient foam
- Eight ply hardwood seat structure
- Tailored upholstery on seat pan (20"w x 19"d)