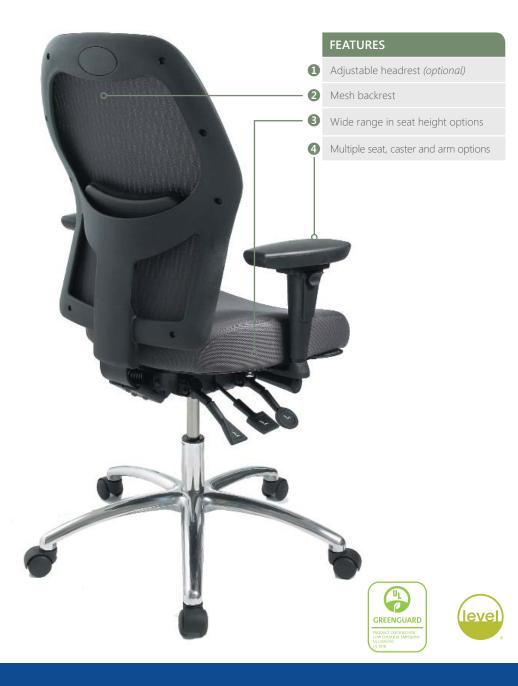

# Features

#### Backrest

• Mesh backrest (19.25"W x 23"h)

# Options

- Fixed and adjustable arm options
- 26" Polished aluminum base
- 26" Glass reinforced nylon base
- Patented adjustable headrest
- Optional seat height ranges
- Seat sizes and foams
- Caster and glide options
- Airflow seat sizes