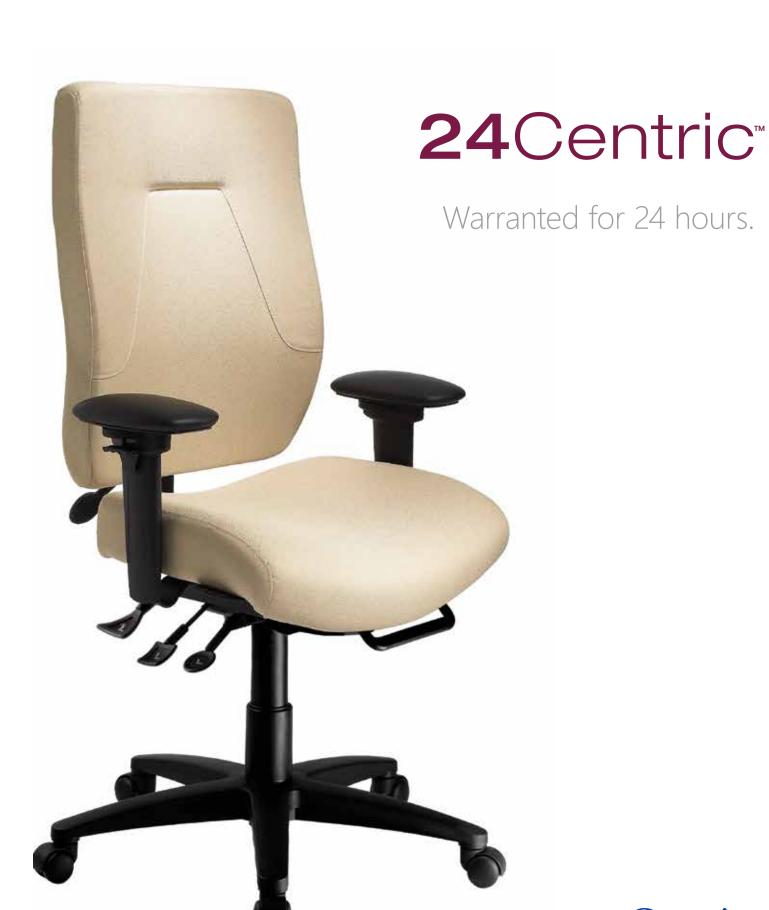

# 24Centric<sup>™</sup> made to last.

The 24Centric series is designed to provide exceptional cushioned comfort with the ergonomic support needed for a variety of office tasks. Versatile in its capabilities, the 24Centric's durable design and pleasing aesthetic make the chair well suited for control room use and other 24 hour environments.

# Backrest

- 5" Patented back height adjustment system
- Bolstered fabricated polyurethane foam
- Fully upholstery dual curve backrest (21"w x 26"h)

### Seat

- Dual curve design
- Eight ply hardwood seat structure
- Tailored upholstery on seat pan  $(21"w \times 20"d)$

# Mechanism

• 24-Hour Multi Tilt

- 26" Glass reinforced high profile nylon base
- 5 Dual wheel nylon casters