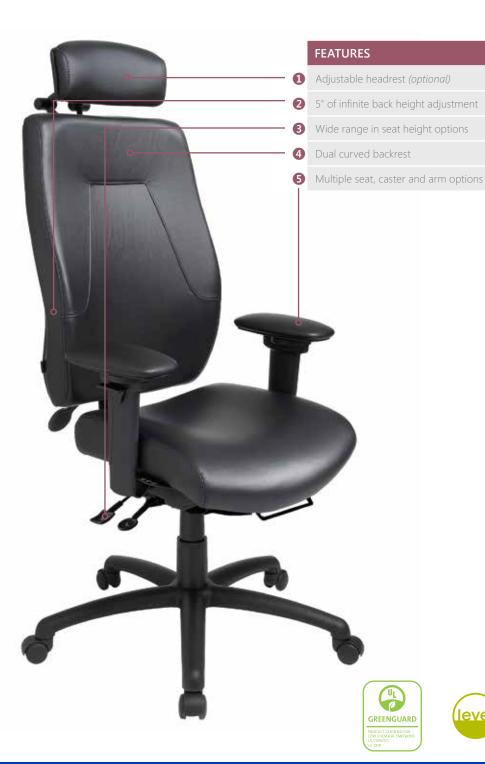

# Backrest

- 5" Patented back height adjustment system
- Bolstered fabricated polyurethane foam
- Fully upholstery dual curve backrest (21"w x 26"h)

### Seat

- Dual curve design
- Eight ply hardwood seat structure
- Tailored upholstery on seat pan  $(21"w \times 20"d)$

# Mechanism

• 24-Hour Multi Tilt

- 26" Glass reinforced high profile nylon base
- 5 Dual wheel nylon casters

# **Options**

- Fixed and adjustable arm options
- Optional seat height ranges
- Large and small seat options
- Patented adjustable headrest
- · Air lumbar system and air thoracic
- Caster and glide options
- Heavy duty control (task intensive)